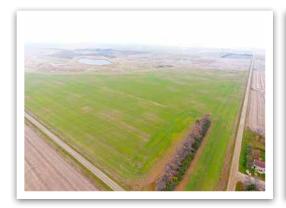

### Tract 1: Elverum Township

- Description: Lots 1-6, SE ¼ NW ¼ and NE ¼ SW ¼ Section 6-154-72 Deeded Acres: 312+/- Tillable Acres: 111.36+/-
- CRP Acres: 127.2+/- (Annual Payment: \$5,503 or \$43.26/ac Expiration Date: 2022) Soil Productivity Index: 73.3
- Taxes (2015): \$1,744.9 Tract Note: Mixed-use land including productive Heimdal-Emrick loams tillable soil, CRP, and low-lying grassland with water features suitable for waterfowl and other migratory birds.