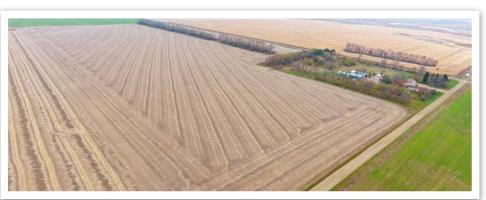

### Tract 1: Elverum Township

- Description: Lots 1-6, SE ¼ NW ¼ and NE ¼ SW ¼ Section 6-154-72 Deeded Acres: 312+/- Tillable Acres: 111.36+/-
- CRP Acres: 127.2+/- (Annual Payment: \$5,503 or \$43.26/ac Expiration Date: 2022) Soil Productivity Index: 73.3
- Taxes (2015): \$1,744.9 Tract Note: Mixed-use land including productive Heimdal-Emrick loams tillable soil, CRP, and low-lying grassland with water features suitable for waterfowl and other migratory birds.