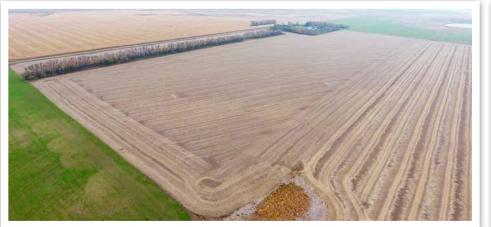

### Tract 1: Elverum Township

- Description: Lots 1-6, SE ¼ NW ¼ and NE ¼ SW ¼ Section 6-154-72 Deeded Acres: 312+/- Tillable Acres: 111.36+/-
- CRP Acres: 127.2+/- (Annual Payment: \$5,503 or \$43.26/ac Expiration Date: 2022) Soil Productivity Index: 73.3
- Taxes (2015): \$1,744.9 Tract Note: Mixed-use land including productive Heimdal-Emrick loams tillable soil, CRP, and low-lying grassland with water features suitable for waterfowl and other migratory birds.