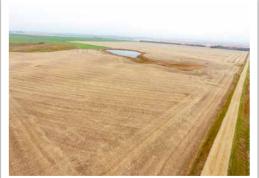

# Land Auction

424+/- deeded acres located approximately 1 mile off of a major highway and directly adjacent to well-maintained roads. This farm will be sold in 3 tracts and features 212+/- tillable cropland acres and 127+/- acres of CRP which yields \$5,503 in yearly income. The farm is enrolled in ARC-Co for Soybeans, Peas, and Wheat. Sunflowers are enrolled in PLC.