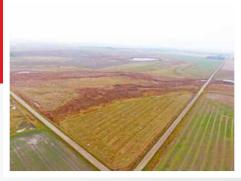

# Land Auction

424+/- deeded acres located approximately 1 mile off of a major highway and directly adjacent to well-maintained roads. This farm will be sold in 3 tracts and features 212+/- tillable cropland acres and 127+/- acres of CRP which yields \$5,503 in yearly income. The farm is enrolled in ARC-Co for Soybeans, Peas, and Wheat. Sunflowers are enrolled in PLC.