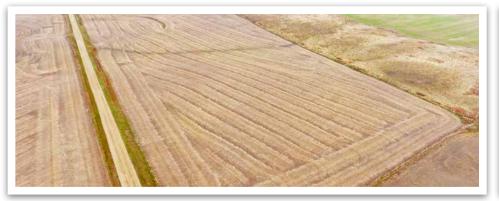

# Land Auction

424+/- deeded acres located approximately 1 mile off of a major highway and directly adjacent to well-maintained roads. This farm will be sold in 3 tracts and features 212+/- tillable cropland acres and 127+/- acres of CRP which yields \$5,503 in yearly income. The farm is enrolled in ARC-Co for Soybeans, Peas, and Wheat. Sunflowers are enrolled in PLC.

### Tract 1: Elverum Township

- Description: Lots 1-6, SE ¼ NW ¼ and NE ¼ SW ¼ Section 6-154-72 Deeded Acres: 312+/- Tillable Acres: 111.36+/-
- CRP Acres: 127.2+/- (Annual Payment: \$5,503 or \$43.26/ac Expiration Date: 2022) Soil Productivity Index: 73.3
- Taxes (2015): \$1,744.9 Tract Note: Mixed-use land including productive Heimdal-Emrick loams tillable soil, CRP, and low-lying grassland with water features suitable for waterfowl and other migratory birds.