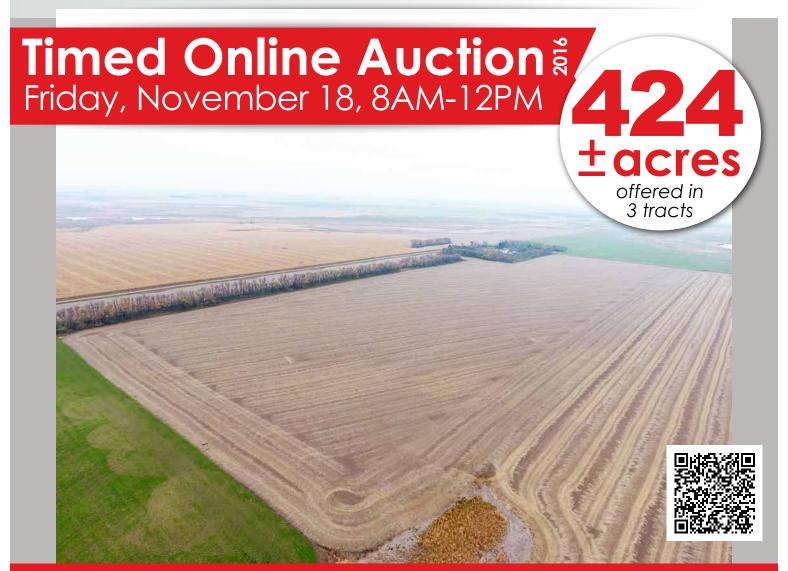

# Land Auction

424+/- deeded acres located approximately 1 mile off of a major highway and directly adjacent to well-maintained roads. This farm will be sold in 3 tracts and features 212+/- tillable cropland acres and 127+/- acres of CRP which yields \$5,503 in yearly income. The farm is enrolled in ARC-Co for Soybeans, Peas, and Wheat. Sunflowers are enrolled in PLC.

### The auction begins at 8:00AM and will end at 12:00PM Friday. November 18, 2016.

- All bidders must register with SteffesGroup.com as an online bidder to participate in the auction.
- All bidders must register their name, address and telephone number in order for your bidding number to be approved.
- The successful bidder will be required to sign an Earnest Money Receipt and Purchase Agreement at the close of the real estate auction. A total deposit of 10% of the purchase price will be required. Those funds will be placed in a Real Estate Trust Account as good faith money until closing.
- The contract signing will take place at Steffes Group, 2000 Main Avenue East, West Fargo ND.
- If the winning bidder is unable to come to the Steffes office for signing of the contract, contact Max Steffes 701.237.9173. Arrangements will be made to email or fax a copy of the contract for signature. The buyer would fax the signed copy back to 701.237.0976 or send a scanned copy by email.
- Purchasers who are unable to close because of insufficient funds will be in default and the deposit money will be forfeited. Balance of the purchase