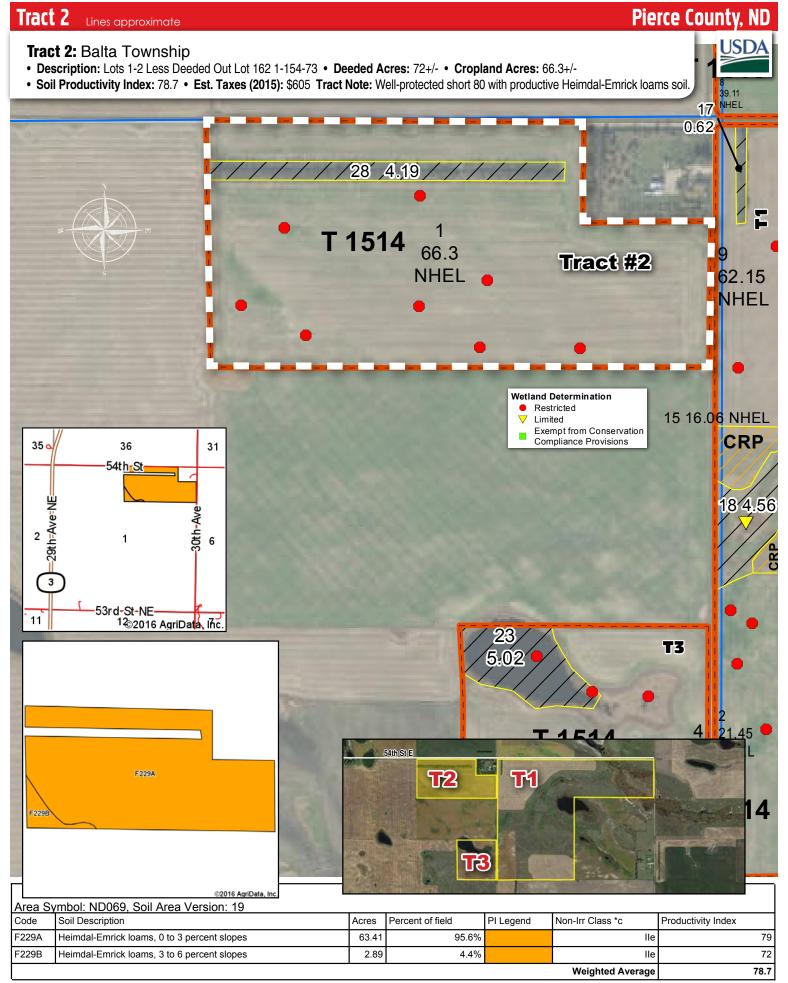

Tax Statements Tracts 2 & 3

### 2015 Pierce County Real Estate Tax Statement

SCHAAN, D.

941.82 0.00 941.82

Taxpayer ID: 88050

| Parcel Number     | Jurisdiction      |
|-------------------|-------------------|
| 03931000          | 20-005-50-00-00   |
| Owner             | Physical Location |
| D. SCHAAN LIMITED | BALTA TOWNSHIP    |
| PARTNERSHIP       |                   |
| Legal Description |                   |

## Legal Description LOTS 1-2, NE1/4SE1/4 LESS DEEDED OUTLOT 162 IN LOT 1 (1-154-73)

| Legislative tax relief                |        |          |          |
|---------------------------------------|--------|----------|----------|
| (3-year comparison):                  | 2013   | 2014     | 2015     |
| State school levy reduction           | 497.00 | 556.63   | 573.25   |
| 12% state-paid tax credit             | 99.98  | 128.85   | 128.43   |
| Total legislative tax relief          | 596.98 | 685.48   | 701.68   |
| Tax distribution (3-year comparison): | 2013   | 2014     | 2015     |
| True and full value                   | 79,510 | 89,051   | 91,723   |
| Taxable value                         | 3,976  | 4,453    | 4,586    |
| Less: Homestead credit                | 0      | 0        | 0        |
| Veterans' credit                      | 0      | 0        | 0        |
| Net taxable value                     | 3,976  | 4,453    | 4,586    |
| Total mill levy                       | 209.54 | 241.13   | 233.37   |
| Taxes By District (in dollars):       |        |          |          |
| State                                 | 7.96   | 8.90     | 9.18     |
| County                                | 311.73 | 432.06   | 401.79   |
| City/Township                         | 49.82  | 80.15    | 100.89   |
| School (after state reduction)        | 443.76 | 530.35   | 545.50   |
| Fire                                  | 19.88  | 22.26    | 12.89    |
| Water                                 | 0.00   | 0.00     | 0.00     |
| Other                                 | 0.00   | 0.00     | 0.00     |
| Consolidated tax                      | 833.15 | 1,073.72 | 1,070.25 |
| Less: 12% state-paid credit           | 99.98  | 128.85   | 128.43   |
| Net consolidated tax                  | 733.17 | 944.87   | 941.82   |
| Net effective tax rate                | 0.92%  | 1.06%    | 1.03%    |