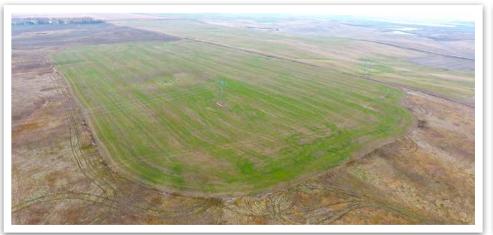

### Tract 1: Elverum Township

- Description: Lots 1-6, SE ¼ NW ¼ and NE ¼ SW ¼ Section 6-154-72 Deeded Acres: 312+/- Tillable Acres: 111.36+/-
- CRP Acres: 127.2+/- (Annual Payment: \$5,503 or \$43.26/ac Expiration Date: 2022) Soil Productivity Index: 73.3
- Taxes (2015): \$1,744.9 Tract Note: Mixed-use land including productive Heimdal-Emrick loams tillable soil, CRP, and low-lying grassland with water features suitable for waterfowl and other migratory birds.