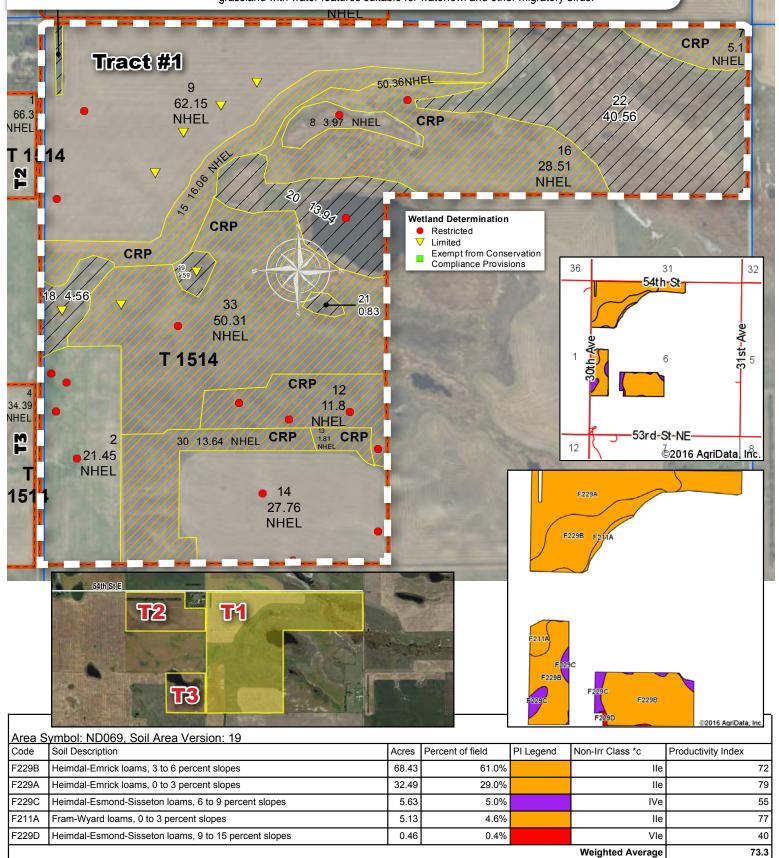

### Tract 1: Elverum Township

- Description: Lots 1-6, SE ¼ NW ¼ and NE ¼ SW ¼ Section 6-154-72 Deeded Acres: 312+/- Tillable Acres: 111.36+/-
- CRP Acres: 127.2+/- (Annual Payment: \$5,503 or \$43.26/ac Expiration Date: 2022) Soil Productivity Index: 73.3
- Taxes (2015): \$1,744.9 Tract Note: Mixed-use land including productive Heimdal-Emrick loams tillable soil, CRP, and low-lying grassland with water features suitable for waterfowl and other migratory birds.

0.19

0.6%

lle

Weighted Average

77

68.7

F211A

Fram-Wyard loams, 0 to 3 percent slopes