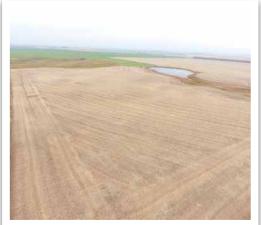

### Tract 1: Elverum Township

- Description: Lots 1-6, SE ¼ NW ¼ and NE ¼ SW ¼ Section 6-154-72 Deeded Acres: 312+/- Tillable Acres: 111.36+/-
- CRP Acres: 127.2+/- (Annual Payment: \$5,503 or \$43.26/ac Expiration Date: 2022) Soil Productivity Index: 73.3
- Taxes (2015): \$1,744.9 Tract Note: Mixed-use land including productive Heimdal-Emrick loams tillable soil, CRP, and low-lying grassland with water features suitable for waterfowl and other migratory birds.