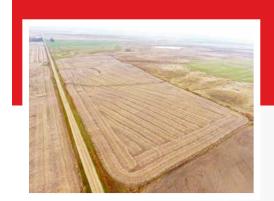

### Tract 1: Elverum Township

- Description: Lots 1-6, SE ¼ NW ¼ and NE ¼ SW ¼ Section 6-154-72 Deeded Acres: 312+/- Tillable Acres: 111.36+/-
- CRP Acres: 127.2+/- (Annual Payment: \$5,503 or \$43.26/ac Expiration Date: 2022) Soil Productivity Index: 73.3
- Taxes (2015): \$1,744.9 Tract Note: Mixed-use land including productive Heimdal-Emrick loams tillable soil, CRP, and low-lying grassland with water features suitable for waterfowl and other migratory birds.