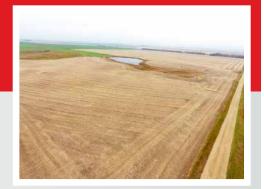

# Land Auction

424+/- deeded acres located approximately 1 mile off of a major highway and directly adjacent to well-maintained roads. This farm will be sold in 3 tracts and features 212+/- tillable cropland acres and 127+/- acres of CRP which yields \$5,503 in yearly income. The farm is enrolled in ARC-Co for Soybeans, Peas, and Wheat. Sunflowers are enrolled in PLC.