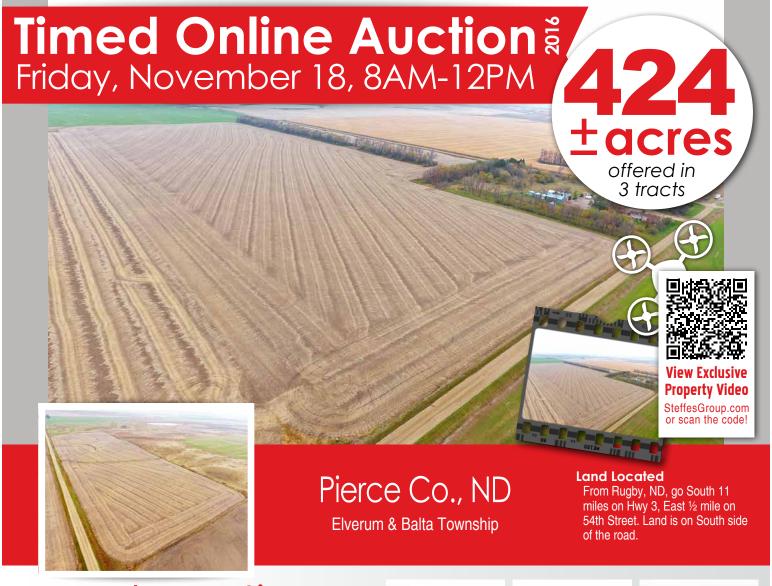

# PROSPECTUS

# Land Auction

424+/- deeded acres located approximately 1 mile off of a major highway and directly adjacent to well-maintained roads. This farm will be sold in 3 tracts and features 212+/- tillable cropland acres and 127+/- acres of CRP which yields \$5,503 in yearly income. The farm is enrolled in ARC-Co for Soybeans, Peas, and Wheat. Sunflowers are enrolled in PLC.

### **Pierce County, ND**

### Tract 1: Elverum Township

- Description: Lots 1-6, SE ¼ NW ¼ and NE ¼ SW ¼ Section 6-154-72 Deeded Acres: 312+/- Tillable Acres: 111.36+/-
- CRP Acres: 127.2+/- (Annual Payment: \$5,503 or \$43.26/ac Expiration Date: 2022) Soil Productivity Index: 73.3
- Taxes (2015): \$1,744.9 Tract Note: Mixed-use land including productive Heimdal-Emrick loams tillable soil, CRP, and low-lying grassland with water features suitable for waterfowl and other migratory birds.